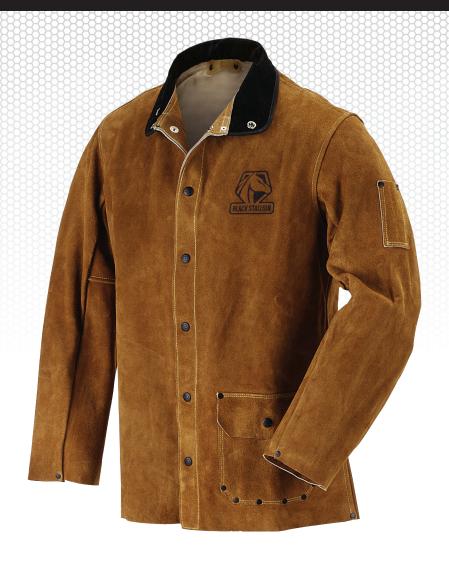

## 30WC Welding Jacket Split Cowhide Leather

## NATURAL INSULATION. ESSENTIAL PROTECTION.

The Split Cowhide Welding Jacket offers the right balance of performance and value. Cowhide is a tough, durable leather that performs well against sparks and spatter. 30" length.

## **FEATURES & BENEFITS**

- Durable split cowhide
- Protective stand-up corduroy collar
- Satin-lined shoulders make it easier to put on & take off
- Dual scribe pockets on sleeves hold marker, welding pencil, soapstone
- Gusseted underarms allow wider range of movement
- Adjustable waist snaps provide a better fit
- Sizes: S-5XL