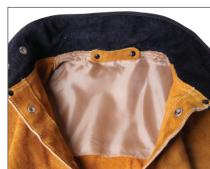

## **FEATURES & BENEFITS**

- Durable split cowhide
- Protective stand-up corduroy collar
- Satin-lined shoulders make it easier to put on & take off
- Dual scribe pockets on sleeves hold marker, welding pencil, soapstone
- Gusseted underarms allow wider range of movement
- Adjustable waist snaps provide a better fit
- Sizes: S-5XL

**Satin-lined shoulders** make it easier to take off & put on

**Dual scribe pockets** hold pen, markers, soapstone

**Gusseted underarms** provide freer arm motion