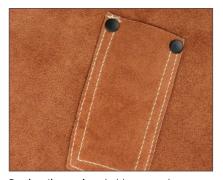

**Satin-lined shoulders** make it easier to take off & put on

**Dual scribe pockets** hold pen, markers, soapstone

**Gusseted underarms** provide freer arm motion